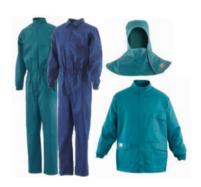

## **Protective Clothing**

A complete range of Protective clothing - Disposable Coveralls for Chemical, Pharmaceutical, Petrochemical Industries, Aluminised Proximity Suits, Nomex Fire Suits, Welding Aprons, Sleeves, PVC Suits.

Flame Retardant Garment

**Nomex & Aluminized Fire Suits** 

**Chemical Aprons & Suits** 

**Cotton Coverall** 

An extensive range of Industrial Safety Footwears with Steel / Composite Toe, Direct Injected Single / Double Density PU/PU + TPU Sole, Single/Triple Density PVC Sole. PVC Gumboots with Steel Toe. Confirming to standards laid down by IS 15298 & EN ISO 20345.