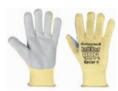

Chemical Resistant Gloves: Nitrile / Butyl / Neoprene / PVC

**Cut Resistant Gloves upto Cut Level 5** 

**Cut Level 5 Gloves** for Food Industry

**Welder Gloves** 

**PVC Dotted Gloves: Cotton / Kevlar / Nylon** 