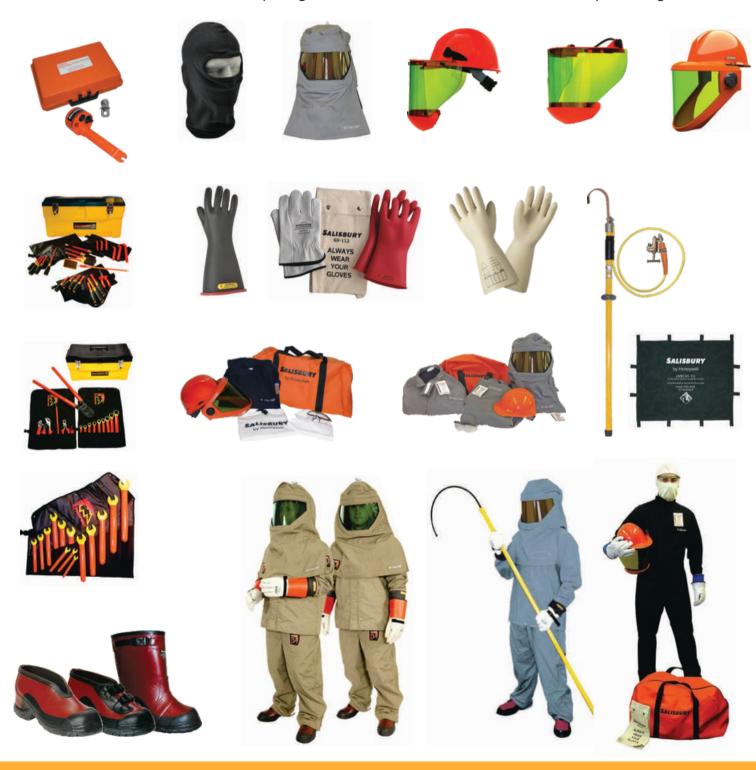

### **Electrical Arc Protection**

The NFPA 70E Standard and OSHA Regulations have been established to protect workers from electrical shock and arc flash hazards. We have complete range of Salisbury by Honeywell brand products, to meet the NFPA 70E Standard and OSHA 29 1910.269 Regulations.

Only Salisbury can provide the complete list of Personal Protective Equipment required to protect workers against electrical hazards as defined by OSHA Regulations and the NFPA 70E Standard for Electrical Safety in the Workplace.

We do undertake - Electrical Safety Program Assessment, Onsite Electrical Safety Training.