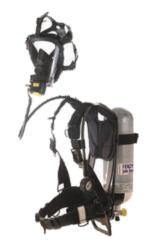

## **Respiratory Protection**

A full range of Respiratory Protective Equipments like Disposable Respirators, Reusable Half Face & Full Face Respirators, Escape Masks, Powered Air Purifying Respirators (PAPR), Supplied Air Respirators & Self Contained Breathing Apparatus (SCBA)

Disposable Respirators - With & **Without Valve** 

**PAPR - Paintshop Mask** 

SCBA

**Emergency Escape** Respirator

**Disposable Gloves** 

Seamless Knitted Gloves with Nitrile / PU / Latex Coating

Kevlar / Cotton Arm Sleeves