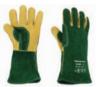

Chemical Resistant Gloves: Nitrile / Butyl / Neoprene / PVC

**Cut Resistant Gloves upto Cut Level 5** 

**Cut Level 5 Gloves** for Food Industry

**Welder Gloves** 

**PVC Dotted Gloves: Cotton / Kevlar / Nylon** 