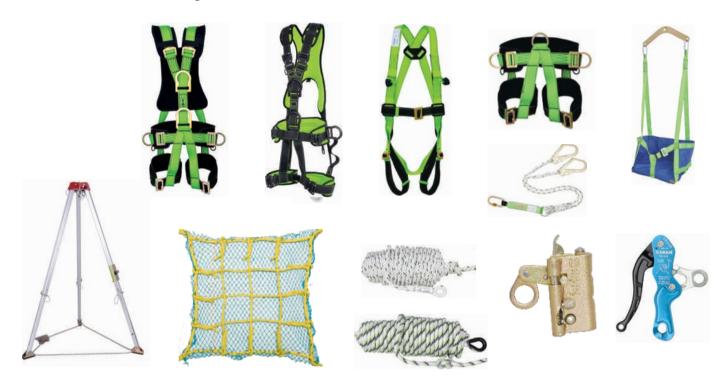

#### **Fall Protection**

An extensive range of Full Body Harnesses, Rope Grab & Retractable Fall Arresters, Descenders, Tripod- Winch, Anchorage Lines & Hooks, Work Positioning Belts & Lanyards, Horizontal Life Lines, Variety of fall protection & Rescue kits, Fixed Line System (Permanent Anchorage Lines) (CE marked & Conforming to EN 361, EN 353, EN 358, EN 813, EN 360.)