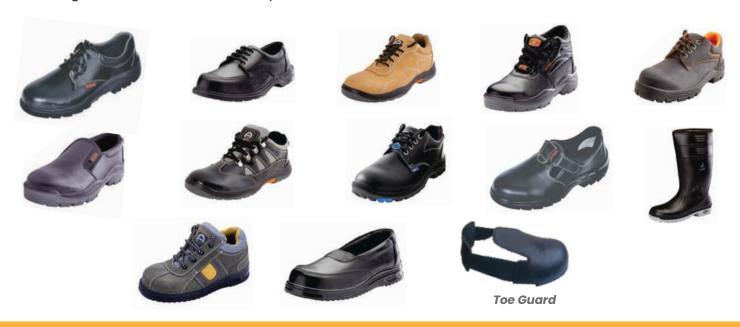

Flame Retardant Garment

**Nomex & Aluminized Fire Suits** 

**Chemical Aprons & Suits** 

**Cotton Coverall** 

An extensive range of Industrial Safety Footwears with Steel / Composite Toe, Direct Injected Single / Double Density PU/PU + TPU Sole, Single/Triple Density PVC Sole. PVC Gumboots with Steel Toe. Confirming to standards laid down by IS 15298 & EN ISO 20345.

#### **Feet Protection**