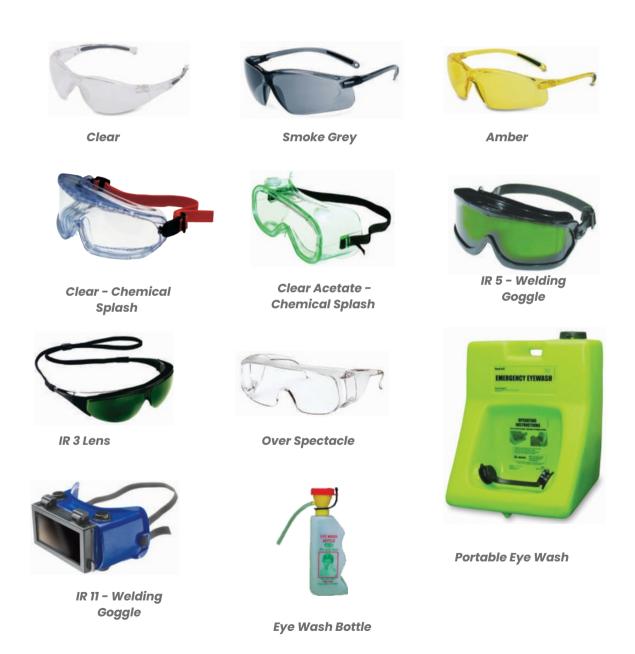

## **Eye Protection & Accessories**

A Complete range of Safety Spectacles & Goggles (with Polycarbonate / Acetate Lens having Antifog, Antiscratch, Anti UV, Antistatic properties) of KARAM & Honeywell make to suit a variety of applications, from general industry to specilized welding jobs & chemical handling.

Our range of safety spectacles are CE Certified & confirm to the standards as laid down in EN 166:2001.

Lens Options: > Clear > Smoke / Grey > Amber > IR 11 / IR 5 / IR 3 > Indoor/Outdoor