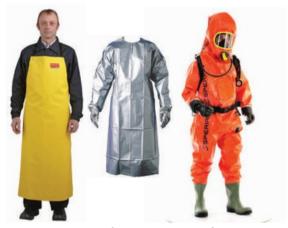

## **Protective Clothing**

A complete range of Protective clothing - Disposable Coveralls for Chemical, Pharmaceutical, Petrochemical Industries, Aluminised Proximity Suits, Nomex Fire Suits, Welding Aprons, Sleeves, PVC Suits.

Flame Retardant Garment

**Nomex & Aluminized Fire Suits** 

**Chemical Aprons & Suits** 

**Cotton Coverall** 

An extensive range of Industrial Safety Footwears with Steel / Composite Toe, Direct Injected Single / Double Density PU/PU + TPU Sole, Single/Triple Density PVC Sole. PVC Gumboots with Steel Toe. Confirming to standards laid down by IS 15298 & EN ISO 20345.