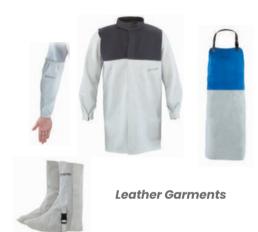

## **Protective Clothing**

A complete range of Protective clothing - Disposable Coveralls for Chemical, Pharmaceutical, Petrochemical Industries, Aluminised Proximity Suits, Nomex Fire Suits, Welding Aprons, Sleeves, PVC Suits.

Flame Retardant Garment

**Nomex & Aluminized Fire Suits** 

**Chemical Aprons & Suits** 

**Cotton Coverall** 

An extensive range of Industrial Safety Footwears with Steel / Composite Toe, Direct Injected Single / Double Density PU/PU + TPU Sole, Single/Triple Density PVC Sole. PVC Gumboots with Steel Toe. Confirming to standards laid down by IS 15298 & EN ISO 20345.