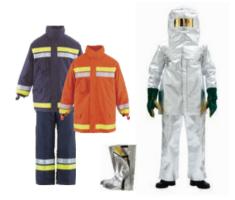

## **Protective Clothing**

A complete range of Protective clothing - Disposable Coveralls for Chemical, Pharmaceutical, Petrochemical Industries, Aluminised Proximity Suits, Nomex Fire Suits, Welding Aprons, Sleeves, PVC Suits.

Flame Retardant Garment

**Nomex & Aluminized Fire Suits** 

**Chemical Aprons & Suits** 

**Cotton Coverall** 

An extensive range of Industrial Safety Footwears with Steel / Composite Toe, Direct Injected Single / Double Density PU/PU + TPU Sole, Single/Triple Density PVC Sole. PVC Gumboots with Steel Toe. Confirming to standards laid down by IS 15298 & EN ISO 20345.