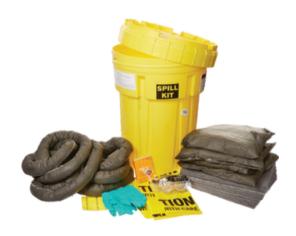

Equipments, Traffic Cones, Convex Mirrors, Batons, Speed bumps, Floor Signages & Marking Tapes etc



















### **Electrical Arc Protection**

The NFPA 70E Standard and OSHA Regulations have been established to protect workers from electrical shock and arc flash hazards. We have complete range of Salisbury by Honeywell brand products, to meet the NFPA 70E Standard and OSHA 29 1910.269 Regulations.

Only Salisbury can provide the complete list of Personal Protective Equipment required to protect workers against electrical hazards as defined by OSHA Regulations and the NFPA 70E Standard for Electrical Safety in the Workplace.

We do undertake - Electrical Safety Program Assessment, Onsite Electrical Safety Training.



## **General Safety Products**













# **Spill Kits**







**Equipments for Personal Safety**