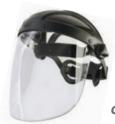

#### **Face Protection**

An Exclusive range of Face protectors & Welding Shields designed to protect wearer's eyes & face from the harmful radiations including visible light, UV/IR radiations resulting from certain processes.

A wide range of face shields suitable for - Metal cutting operation, Spray Painting, Petroleum Industry Chemical Industry, Grinding, Processing, Electrical- Gas Welding & Iron and Steel industry.

Visor Options: > Clear > Smoke Grey > IR Shade 5 / Shade 8 > Hi-Temp Gold Coated > Wire Mesh

Clear Face shield

Wire Mesh

Clear Face Shield -**Helmet Attachable** 

**Welding Shield** 

Welding Shield -Helmet Attachable

**Auto Darkening** 