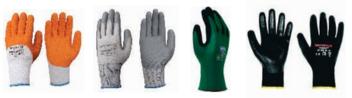

Disposable Respirators - With & **Without Valve** 

**PAPR - Paintshop Mask** 

SCBA

**Emergency Escape** Respirator

**Disposable Gloves** 

Seamless Knitted Gloves with Nitrile / PU / Latex Coating

Kevlar / Cotton Arm Sleeves

Chemical Resistant Gloves: Nitrile / Butyl / Neoprene / PVC

**Cut Resistant Gloves upto Cut Level 5** 

**Cut Level 5 Gloves** for Food Industry

**Welder Gloves** 

**PVC Dotted Gloves: Cotton / Kevlar / Nylon** 